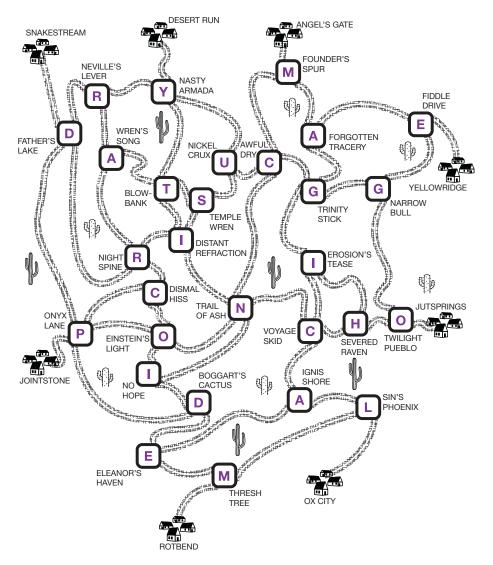

## WILD WEST

Each athlete's first name matches one of the perimeter towns in first and last letter, and each athlete's last name matches one of the perimeter towns in first and last letter, and their answer needs to be placed along the boxes forming a path between those two towns of a length equal to the answer's number of letters. Each answer begins from the perimeter town matching the athlete's first name and heads towards the perimeter town matching the athlete's last name. ANNIE OAKLEY matches ANGEL'S GATE and OX CITY; JESSE JAMES matches JOINSTONE and JUTSPRINGS; ROLAND DESCHAIN matches ROTBEND and DESERT RUN; and YOSEMITE SAM matches YELLOWRIDGE and SNAKESTREAM.

Each location along the paths has a hidden word on its outside (taking letters from the beginning and end of the location name, discarding the middle). Some of the hidden words are numbers (in bold):

(by Ata Gurpinar)

.....

| AWFUL DRY          | AWRY        | С  |
|--------------------|-------------|----|
| BLOW-BANK          | BLANK       | Т  |
| BOGGART'S CACTUS   | BOGUS       | D  |
| DISMAL HISS        | DISMISS     | С  |
| DISTANT REFRACTION | DISTRACTION | I. |
| EINSTEIN'S LIGHT   | EIGHT       | 0  |
| ELEANOR'S HAVEN    | ELEVEN      | Е  |
| EROSION'S TEASE    | ERASE       | I. |
| FATHER'S LAKE      | FAKE        | D  |
| FIDDLE DRIVE       | FIVE        | Е  |
| FORGOTTEN TRACERY  | FORGERY     | Α  |
| FOUNDER'S SPUR     | FOUR        | Μ  |
| IGNIS SHORE        | IGNORE      | Α  |
| NARROW BULL        | NULL        | G  |
| NASTY ARMADA       | NADA        | Y  |
| NEVILLE'S LEVER    | NEVER       | R  |
| NICKEL CRUX        | NIX         | U  |
| NIGHT SPINE        | NINE        | R  |
| NO HOPE            | NOPE        | I. |
| ONYX LANE          | ONE         | Ρ  |
| SEVERED RAVEN      | SEVEN       | н  |
| SIN'S PHOENIX      | SIX         | L. |
| TEMPLE WREN        | TEN         | S  |
| THRESH TREE        | THREE       | Μ  |
| TRAIL OF ASH       | TRASH       | Ν  |
| TRINITY STICK      | TRICK       | G  |
| TWILIGHT PUEBLO    | тwo         | 0  |
| VOYAGE SKID        | VOID        | С  |
| WREN'S SONG        | WRONG       | А  |
|                    |             |    |

When the letters are put in order of the numbers they spell out the solution: POMMEL HORSE.